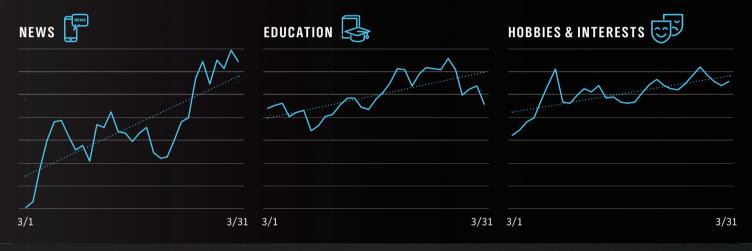

### **PubMatic**

# **IMPACT OF COVID-19 ON GLOBAL AD SPEND**

**MARCH 2020** 



First Week March (1-7) vs. Last Week March (25-31)



#### **AD SPEND CHANGE BY ADVERTISER CATEGORY - DECREASES**



### AD SPEND CHANGE BY ADVERTISER CATEGORY - INCREASES



# **eCPM CHANGE**







PubMatic's data analytics team analyzes over 13 trillion global advertiser bids on a monthly basis, utilizing the company's best-in-class analytics capabilities. This snapshot is based on PubMatic-sourced operational data.

**Research Contact:** 

susan.wu@pubmatic.com

SUSAN WU Director, Marketing Research **Press Contact:** 

**BROADSHEET COMMUNICATIONS** pubmaticteam@broadsheetcomms.com