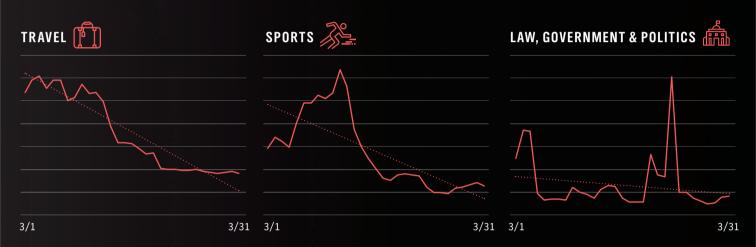

### **PubMatic**

# **IMPACT OF COVID-19 ON GLOBAL AD SPEND**

**MARCH 2020** 



First Week March (1-7) vs. Last Week March (25-31)



#### **AD SPEND CHANGE BY ADVERTISER CATEGORY - DECREASES**



### AD SPEND CHANGE BY ADVERTISER CATEGORY - INCREASES



# **eCPM CHANGE**







PubMatic's data analytics team analyzes over 13 trillion global advertiser bids on a monthly basis, utilizing the company's best-in-class analytics capabilities. This snapshot is based on PubMatic-sourced operational data.

**Research Contact:** 

susan.wu@pubmatic.com

SUSAN WU Director, Marketing Research **Press Contact:** 

**BROADSHEET COMMUNICATIONS** pubmaticteam@broadsheetcomms.com