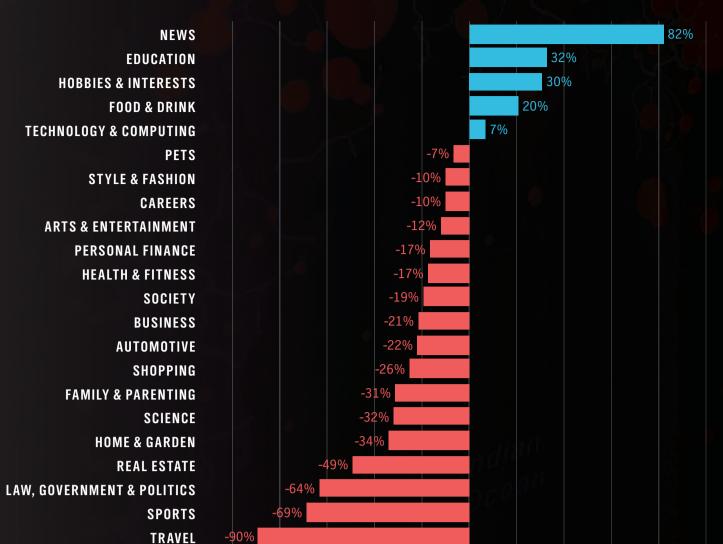

# **IMPACT OF COVID-19 ON GLOBAL AD SPEND**

**MARCH 2020** 

First Week March (1-7) vs. Last Week March (25-31)

#### **AD SPEND CHANGE BY ADVERTISER CATEGORY - DECREASES**

### AD SPEND CHANGE BY ADVERTISER CATEGORY - INCREASES