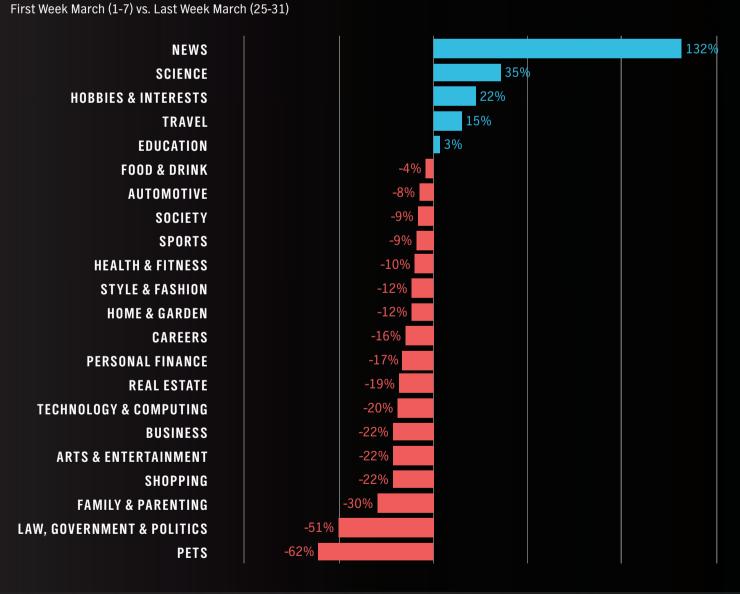

# **IMPACT OF COVID-19 ON GLOBAL AD SPEND**

**MARCH 2020** 

First Week March (1-7) vs. Last Week March (25-31)

#### **AD SPEND CHANGE BY ADVERTISER CATEGORY - DECREASES**

### AD SPEND CHANGE BY ADVERTISER CATEGORY - INCREASES