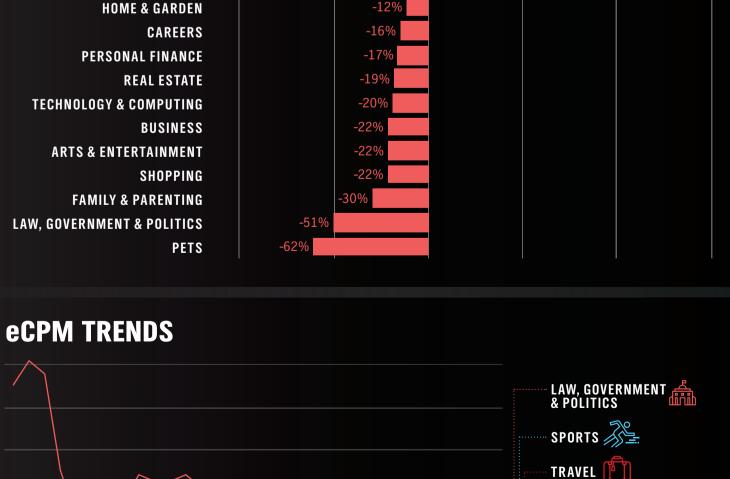

### **PubMatic**

# **IMPACT OF COVID-19 ON GLOBAL AD SPEND**

**MARCH 2020** 



First Week March (1-7) vs. Last Week March (25-31)



#### **AD SPEND CHANGE BY ADVERTISER CATEGORY - DECREASES**



### AD SPEND CHANGE BY ADVERTISER CATEGORY - INCREASES



# **eCPM CHANGE**







PubMatic's data analytics team analyzes over 13 trillion global advertiser bids on a monthly basis, utilizing the company's best-in-class analytics capabilities. This snapshot is based on PubMatic-sourced operational data.

**Research Contact:** 

susan.wu@pubmatic.com

SUSAN WU Director, Marketing Research **Press Contact:** 

**BROADSHEET COMMUNICATIONS** pubmaticteam@broadsheetcomms.com