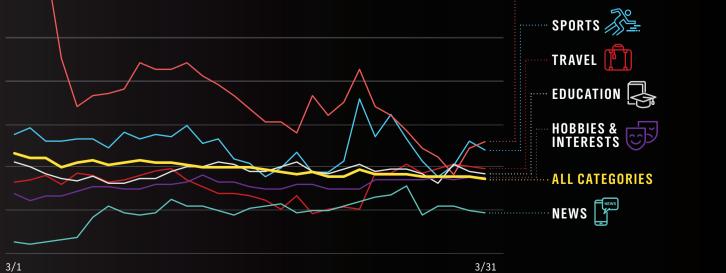

# **eCPM CHANGE**

PubMatic's data analytics team analyzes over 13 trillion global advertiser bids on a monthly basis, utilizing the company's best-in-class analytics capabilities. This snapshot is based on PubMatic-sourced operational data.