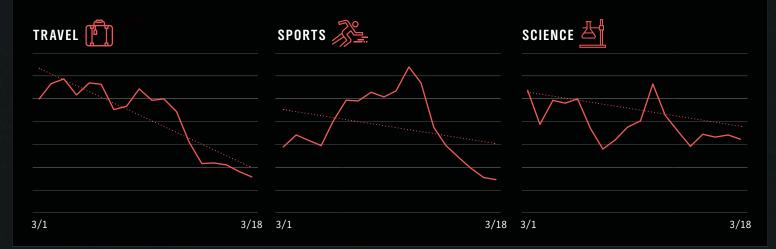

## **PubMatic**

## **IMPACT OF COVID-19 ON GLOBAL AD SPEND**

**MARCH 2020** 



## AD SPEND CHANGE BY ADVERTISER CATEGORY - DECREASES



## AD SPEND CHANGE BY ADVERTISER CATEGORY - INCREASES



PubMatic's data analytics team analyzes over 13 trillion global advertiser bids on a monthly basis, utilizing the company's best-in-class analytics capabilities. This snapshot is based on PubMatic-sourced operational data.

\*Decline in figures is correlated to political ad spending.

Research Contact:

SUSAN WU

Director, Marketing Research susan.wu@pubmatic.com

Press Contact:

**BROADSHEET COMMUNICATIONS**pubmaticteam@broadsheetcomms.com