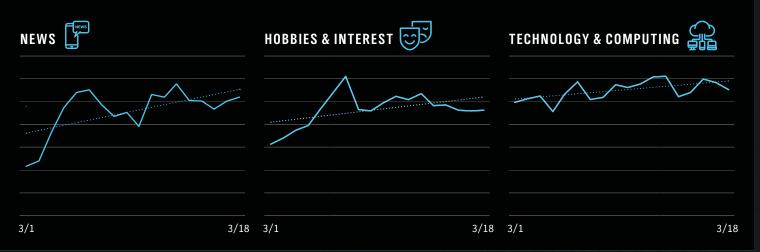

## AD SPEND CHANGE BY ADVERTISER CATEGORY - INCREASES

PubMatic's data analytics team analyzes over 13 trillion global advertiser bids on a monthly basis, utilizing the company's best-in-class analytics capabilities. This snapshot is based on PubMatic-sourced operational data.