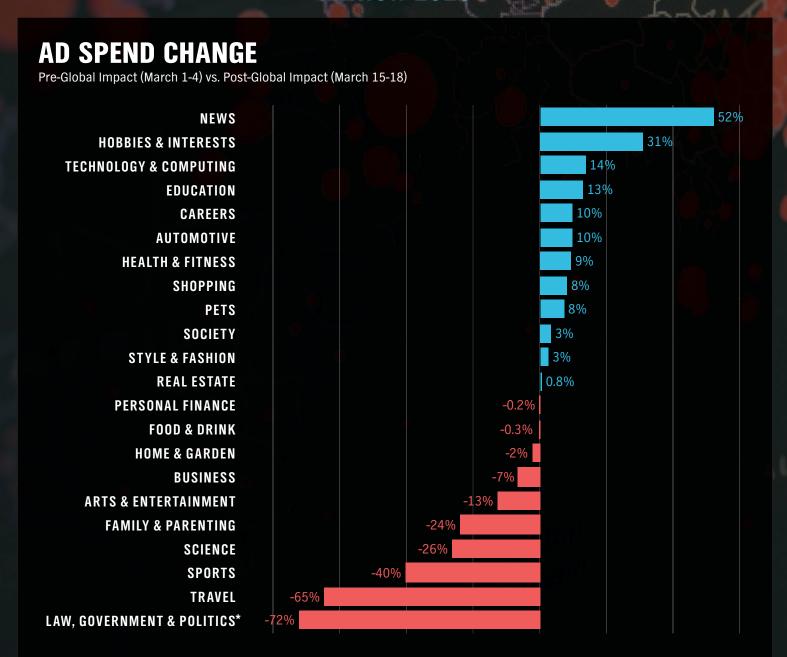

## AD SPEND CHANGE BY ADVERTISER CATEGORY - DECREASES

## AD SPEND CHANGE BY ADVERTISER CATEGORY - INCREASES

PubMatic's data analytics team analyzes over 13 trillion global advertiser bids on a monthly basis, utilizing the company's best-in-class analytics capabilities. This snapshot is based on PubMatic-sourced operational data.

\*Decline in figures is correlated to political ad spending.

Research Contact:

SUSAN WU

Director, Marketing Research susan.wu@pubmatic.com

Press Contact:

**BROADSHEET COMMUNICATIONS**pubmaticteam@broadsheetcomms.com