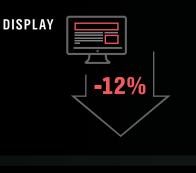

## **IMPACT OF COVID-19 ON GLOBAL AD SPEND**

JULY 6, 2020

7/6

3/1

7/6

3/1

7/6

AD SPEND BY FORMAT