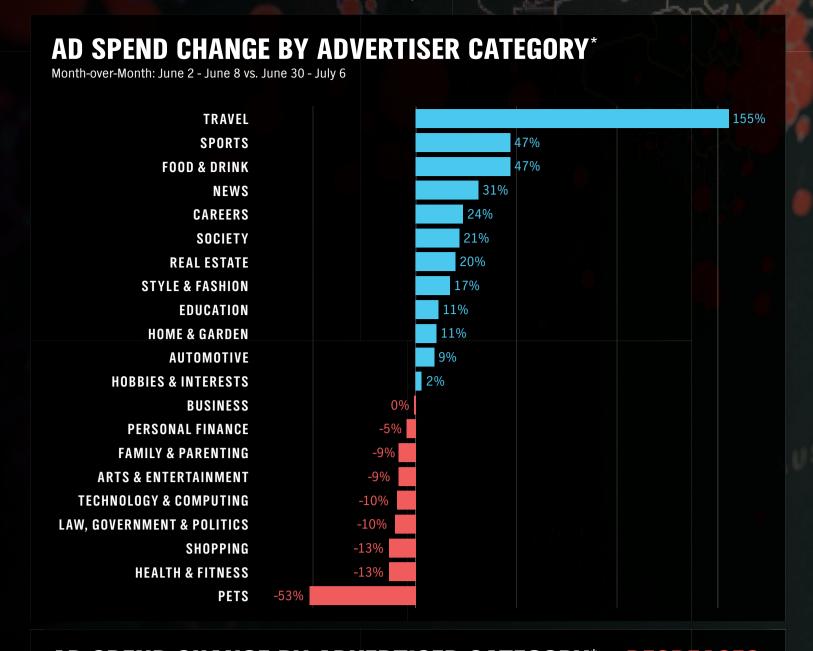

\*Advertiser category definitions are aligned to IAB's content taxonomy categories

\*\*While showing increased daily ad spends from Jun 2, the rolling weekly average has declined

Research Contact:

SUSAN WU Director, Marketing Research