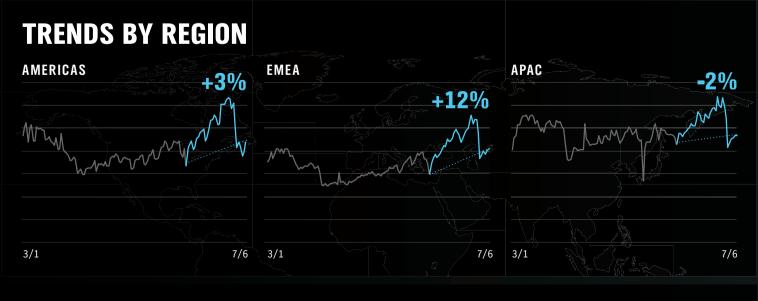

## **IMPACT OF COVID-19 ON GLOBAL AD SPEND**

JULY 6, 2020

7/6

3/1

7/6

3/1

7/6

AD SPEND BY FORMAT