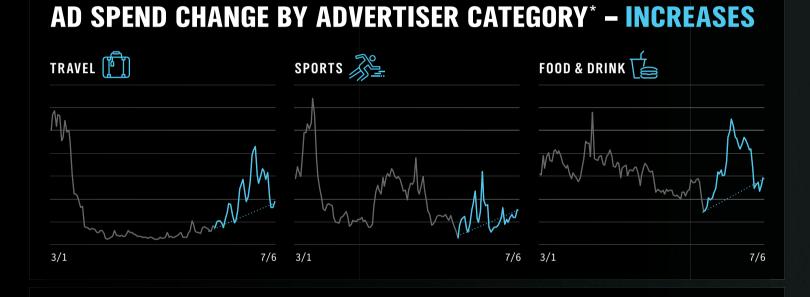

\*Advertiser category definitions are aligned to IAB's content taxonomy categories

\*\*While showing increased daily ad spends from Jun 2, the rolling weekly average has declined

Research Contact:

SUSAN WU Director, Marketing Research