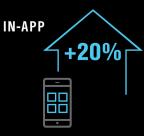

## **IMPACT OF COVID-19 ON GLOBAL AD SPEND**

JULY 6, 2020

7/6

3/1

7/6

3/1

7/6

AD SPEND BY FORMAT