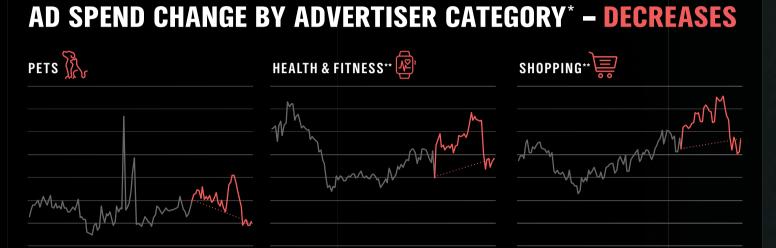

\*Advertiser category definitions are aligned to IAB's content taxonomy categories

\*\*While showing increased daily ad spends from Jun 2, the rolling weekly average has declined

Research Contact:

SUSAN WU Director, Marketing Research