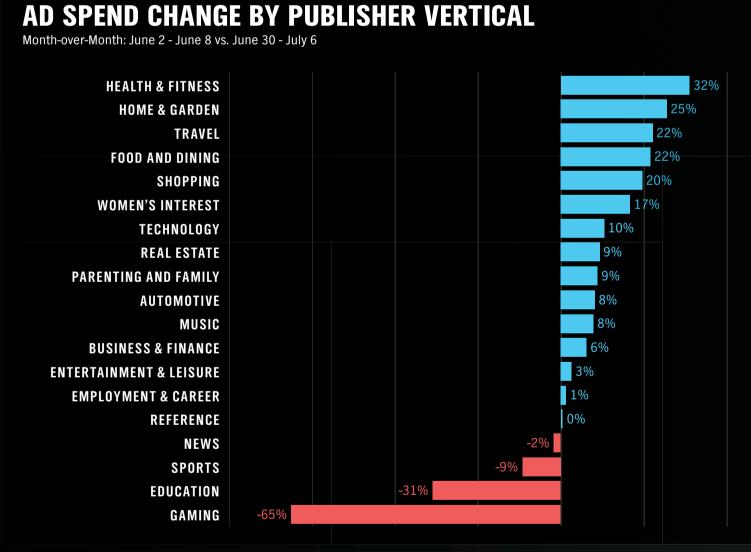

3/1

## **IMPACT OF COVID-19 ON GLOBAL AD SPEND**

JULY 6, 2020





7/6

3/1

7/6

3/1

7/6







AD SPEND BY FORMAT







PubMatic's data analytics team analyzes over 15 trillion global advertiser bids on a monthly basis, utilizing the company's best-in-class analytics capabilities. This snapshot is based on PubMatic-sourced operational data.

\*Advertiser category definitions are aligned to IAB's content taxonomy categories

\*\*While showing increased daily ad spends from Jun 2, the rolling weekly average has declined

Research Contact:

SUSAN WU Director, Marketing Research

susan.wu@pubmatic.com

Press Contact:
BROADSHEET COMMUNICATIONS

pubmaticteam@broadsheetcomms.com