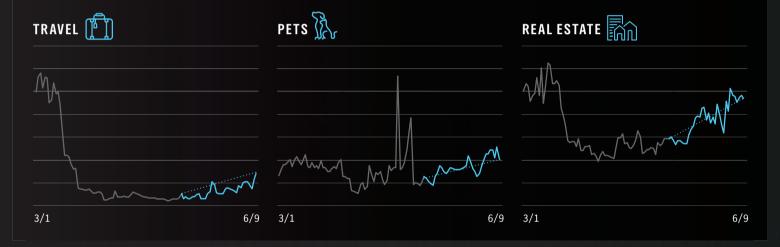

## **IMPACT OF COVID-19 ON GLOBAL AD SPEND**

JUNE 9, 2020



## **AD SPEND CHANGE BY ADVERTISER CATEGORY\* - DECREASES**

-65%

-67%

**SPORTS** 



## **AD SPEND CHANGE BY ADVERTISER CATEGORY\* - INCREASES**



## **SPEND CHANGE BY PUBLISHER VERTICAL** Month-over-Month: May 6-12 vs. June 3-9

LAW, GOVERNMENT & POLITICS







AD SPEND BY FORMAT







PubMatic's data analytics team analyzes over 15 trillion global advertiser bids on a monthly basis, utilizing the company's best-in-class analytics

**Research Contact: SUSAN WU** Director, Marketing Research susan.wu@pubmatic.com

**Press Contact:** 

BROADSHEET COMMUNICATIONS pubmaticteam@broadsheetcomms.com