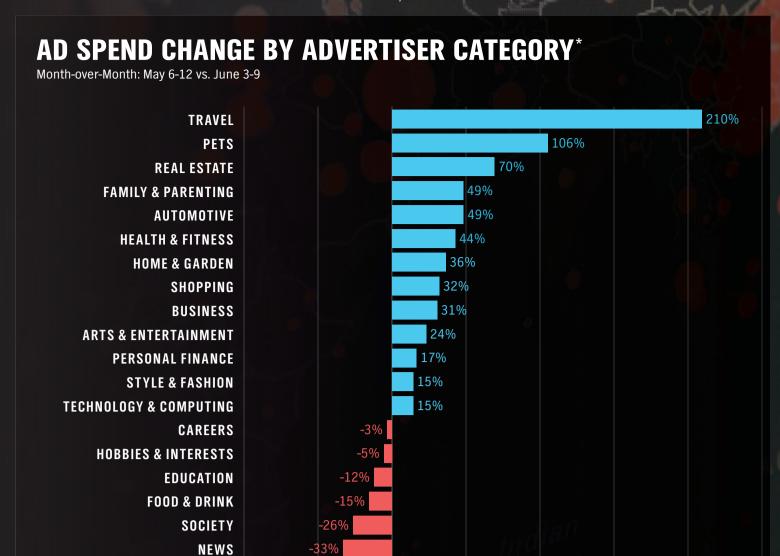

## **IMPACT OF COVID-19 ON GLOBAL AD SPEND**

JUNE 9, 2020



## **AD SPEND CHANGE BY ADVERTISER CATEGORY\* - DECREASES**

-65%

-67%

**SPORTS** 



## **AD SPEND CHANGE BY ADVERTISER CATEGORY\* - INCREASES**



## **SPEND CHANGE BY PUBLISHER VERTICAL** Month-over-Month: May 6-12 vs. June 3-9

LAW, GOVERNMENT & POLITICS







AD SPEND BY FORMAT







PubMatic's data analytics team analyzes over 15 trillion global advertiser bids on a monthly basis, utilizing the company's best-in-class analytics

**Research Contact: SUSAN WU** Director, Marketing Research susan.wu@pubmatic.com

**Press Contact:** 

BROADSHEET COMMUNICATIONS pubmaticteam@broadsheetcomms.com