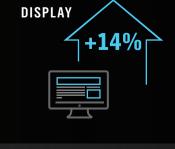

## **SPEND CHANGE BY PUBLISHER VERTICAL** Month-over-Month: May 6-12 vs. June 3-9

LAW, GOVERNMENT & POLITICS

AD SPEND BY FORMAT

PubMatic's data analytics team analyzes over 15 trillion global advertiser bids on a monthly basis, utilizing the company's best-in-class analytics