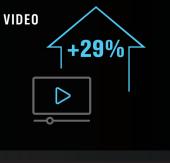

## **SPEND CHANGE BY PUBLISHER VERTICAL** Month-over-Month: May 6-12 vs. June 3-9

LAW, GOVERNMENT & POLITICS

AD SPEND BY FORMAT

PubMatic's data analytics team analyzes over 15 trillion global advertiser bids on a monthly basis, utilizing the company's best-in-class analytics