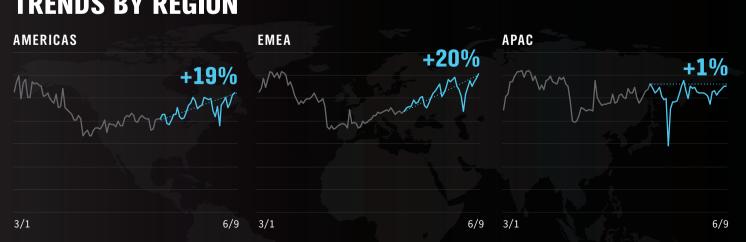

## **SPEND CHANGE BY PUBLISHER VERTICAL** Month-over-Month: May 6-12 vs. June 3-9

LAW, GOVERNMENT & POLITICS

AD SPEND BY FORMAT

PubMatic's data analytics team analyzes over 15 trillion global advertiser bids on a monthly basis, utilizing the company's best-in-class analytics