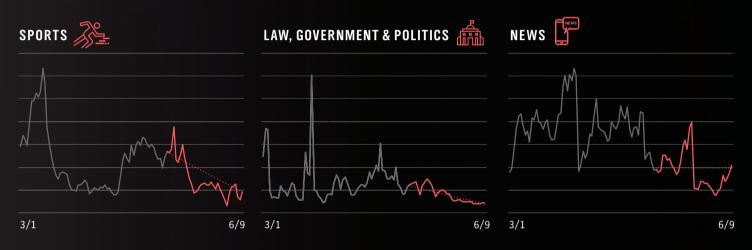

## **AD SPEND CHANGE BY ADVERTISER CATEGORY\* - DECREASES**

-65%

-67%

**SPORTS** 

## **SPEND CHANGE BY PUBLISHER VERTICAL** Month-over-Month: May 6-12 vs. June 3-9

LAW, GOVERNMENT & POLITICS

AD SPEND BY FORMAT

PubMatic's data analytics team analyzes over 15 trillion global advertiser bids on a monthly basis, utilizing the company's best-in-class analytics