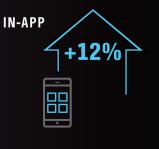

## **SPEND CHANGE BY PUBLISHER VERTICAL** Month-over-Month: May 6-12 vs. June 3-9

LAW, GOVERNMENT & POLITICS

AD SPEND BY FORMAT

PubMatic's data analytics team analyzes over 15 trillion global advertiser bids on a monthly basis, utilizing the company's best-in-class analytics