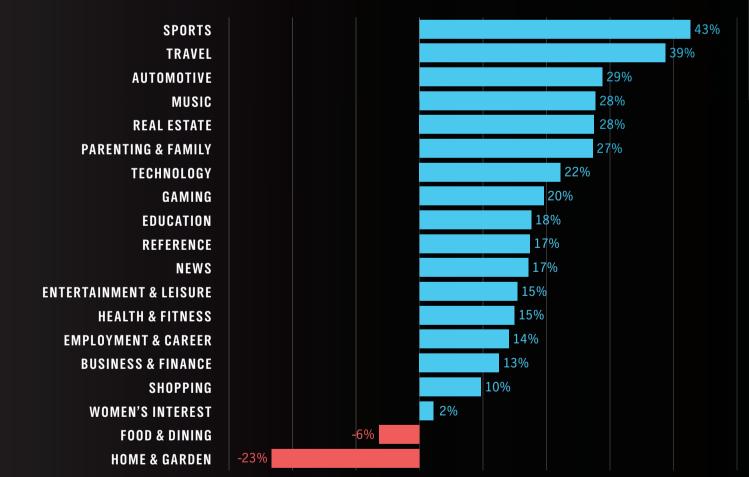

## **SPEND CHANGE BY PUBLISHER VERTICAL** Month-over-Month: May 6-12 vs. June 3-9

LAW, GOVERNMENT & POLITICS

AD SPEND BY FORMAT

PubMatic's data analytics team analyzes over 15 trillion global advertiser bids on a monthly basis, utilizing the company's best-in-class analytics